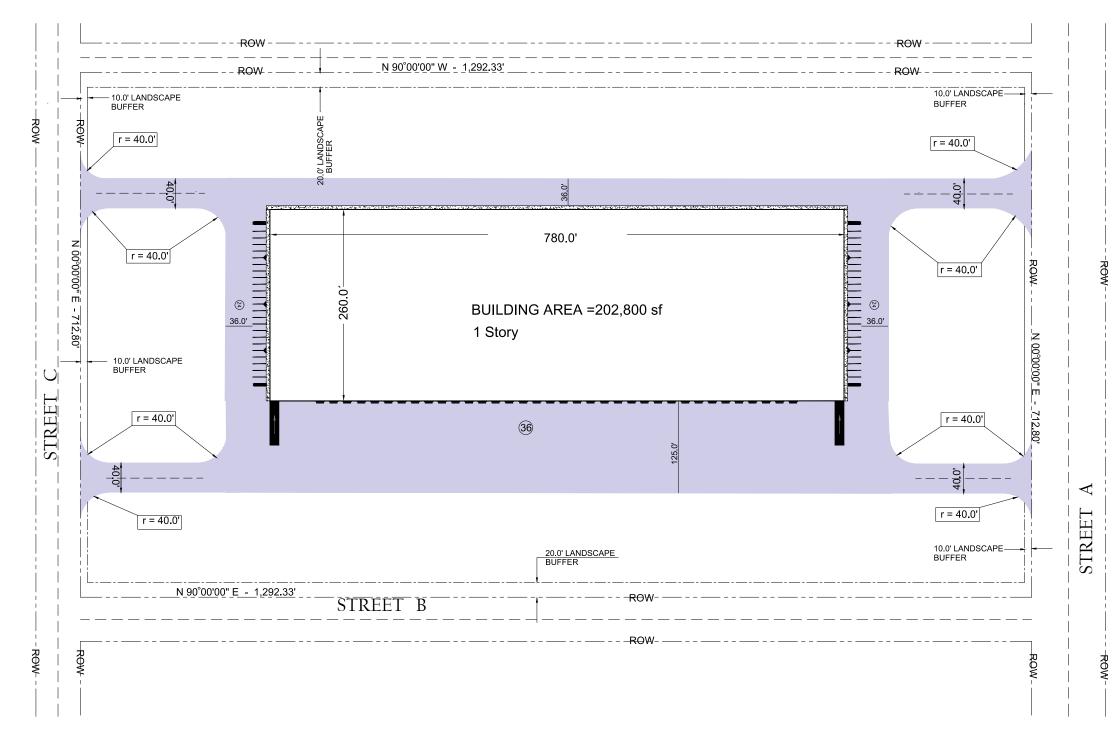

# **DFW LOGISTICS CENTER - 300k**

DEMONSTRATIVE PURPOSES ONLY)

(FOR

**OVERALL SITE PLAN** 

A1.0

### LEGEND SYMBOLS:

Description

Property Line Landscape Buffer

Concrete Pavement