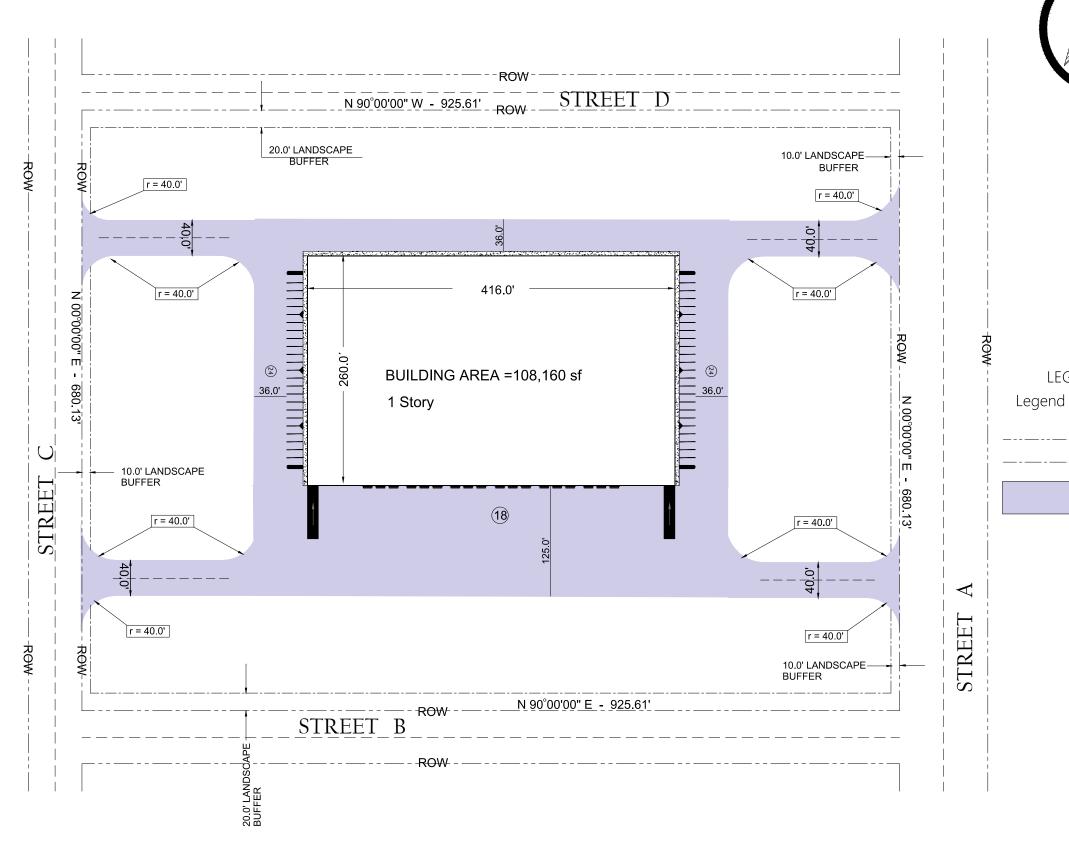

### LEGEND SYMBOLS:

Description

Property Line Landscape Buffer

Concrete Pavement