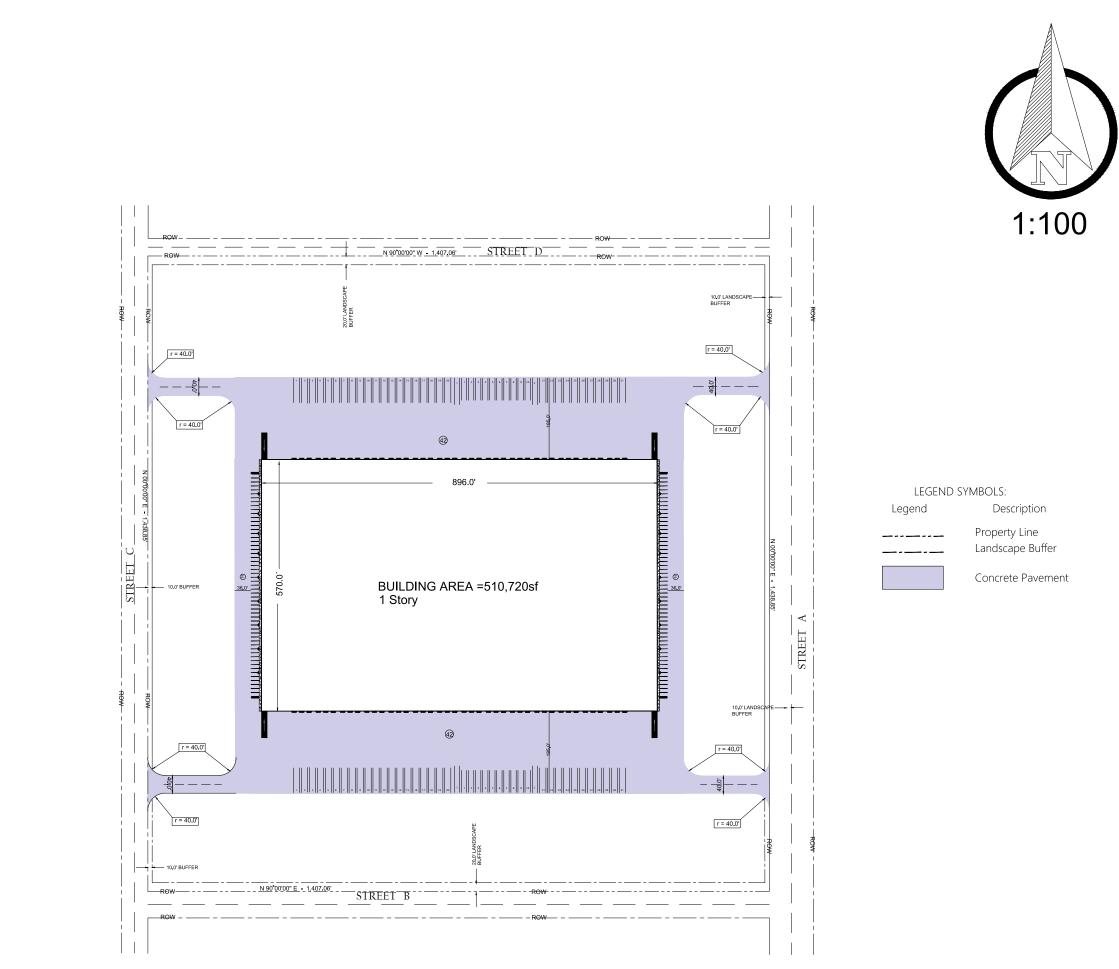

# **DFW LOGISTICS CENTER - 500k**

DEMONSTRATIVE PURPOSES ONLY)

(FOR

OVERALL SITE PLAN

LEGEND SYMBOLS:

Description

Property Line Landscape Buffer

Concrete Pavement