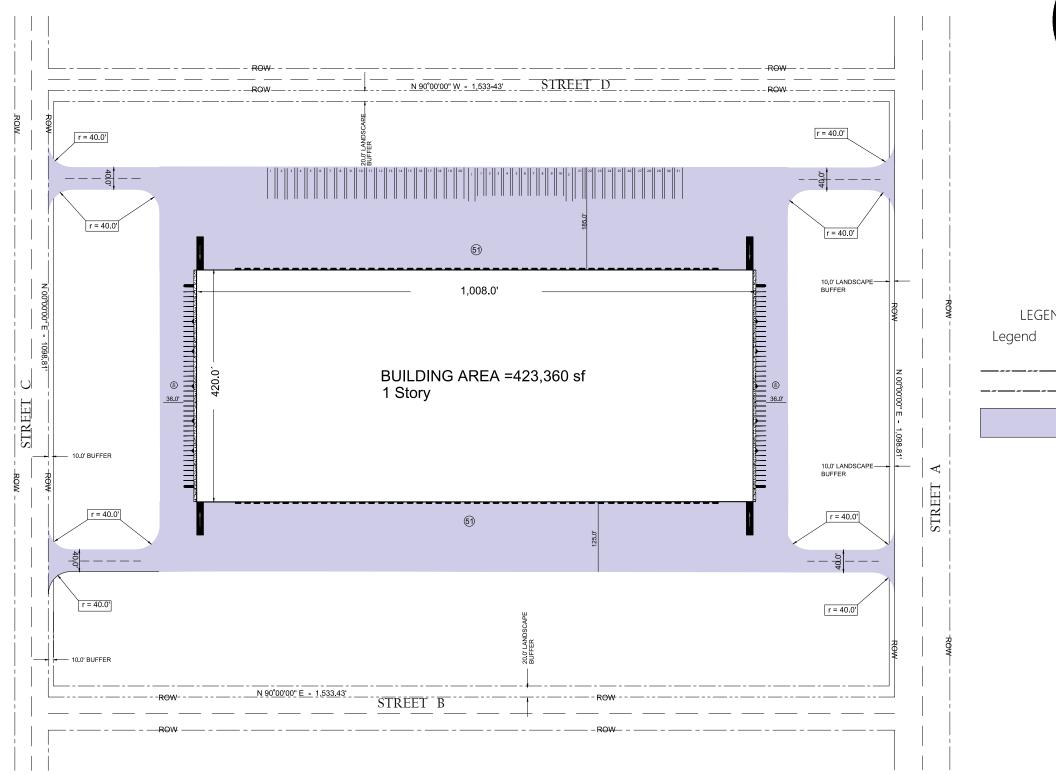

# DFW LOGISTICS CENTER - 400k

DEMONSTRATIVE PURPOSES ONLY)

(FOR

OVERALL SITE PLAN