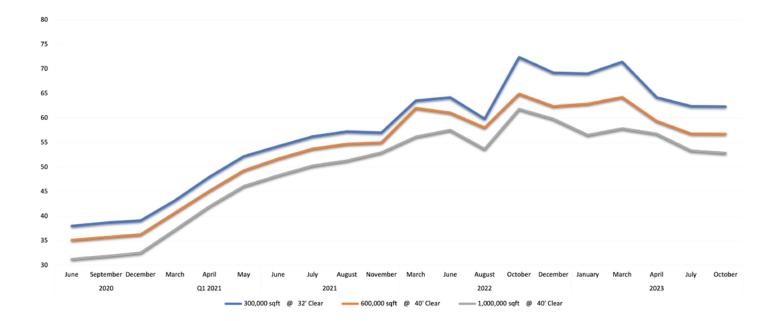

### Summary

The DFW industrial construction market has seen some minor cooling in recent months, though the overall outlook remains positive given the area's strong economic fundamentals. As of October 1, 2023, pricing for speculative industrial buildings in DFW was down 0.12% quarter-over-quarter and 17.7% year-over-year as the market adjusts from recent pricing highs. The current industrial vacancy rate sits at approximately 7.5%, and real estate services firm Colliers forecasts that this could swell to 9% in coming months as new supply delivers. However, Colliers notes this is just a minor bump in what remains an attractive market for industrial real estate and construction, given DFW's business-friendly policies, skilled workforce, central location, and infrastructure connectivity.